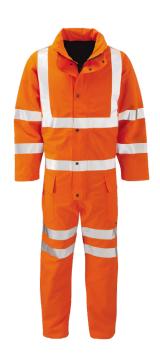

# YUKON COVERALL

2 layer coverall with a front two-way zip fastening with two sliders. Double storm flap with press stud fastening. Pockets:
1 zip map pocket, 2 lower front patch pockets with velcro flaps, 1 internal patch pocket with zip fastening. Elasticated back to waist. Zip adjustable ankles with gussets. Fully taped seams & quilted poly lining. Heat applied reflective tape. Elasticated interactive cuffs with velcro fastening.