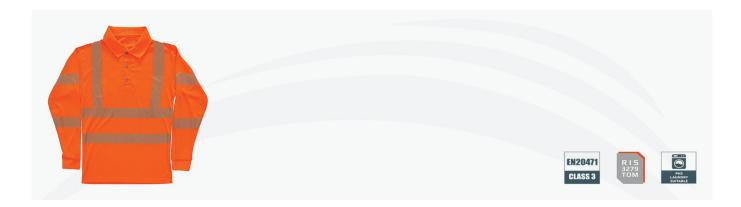

## Bright Gear Long Sleeve Polo Shirt

The Long Sleeve Hi Viz Polo Shirt is made of a unique poly-cotton blend offering a comfortable, lightweight, soft-touch fabric which is ideal for working in warmer weather, when a jacket is unnecessary and restrictive.

## KEY FEATURES

- Unique fabric retains its colour.
- Comfortable even in hot weather conditions.
- Conforms to the EN20471 (High Visibility Warning Clothing).
- Stain release finish.

| Sizes |       |       |       |    |       |     |       |     |
|-------|-------|-------|-------|----|-------|-----|-------|-----|
| XS    | S     | М     | L     | XL | 2XL   | 3XL | 4XL   | 5XL |
| 32/34 | 36/38 | 40/42 | 44/46 | 48 | 50/52 | 56  | 58/60 | 62  |

| Product Specification |                |
|-----------------------|----------------|
| Colour                | Hi Vis Orange  |
| Composition           | 100% Polyester |
| Product Code          | PCHVOPLSHV05   |
| Weight                | 160GSM         |

This style is in conformity with the provisions of European Directive on Personal Protective Equipment (PPE) 89/686/EEC and, where such is the case, with the national transposing harmonised standards: EN ISO 13688:2013, EN ISO 20471:2013 (Class 3), GO/RT3279 Issue 8 (2013)