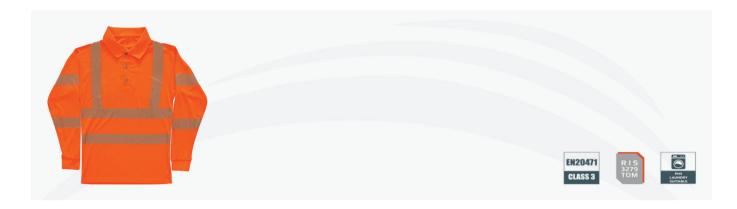

## > Bright Gear Long Sleeve Polo Shirt

The Long Sleeve Hi Viz Polo Shirt is made of a unique poly-cotton blend offering a comfortable, lightweight, soft-touch fabric which is ideal for working in warmer weather, when a jacket is unnecessary and restrictive.

## KEY FEATURES

- Unique fabric retains its colour.
- Comfortable even in hot weather conditions.
- Conforms to the EN20471 (High Visibility Warning Clothing).
- Stain release finish.

| Sizes |       |       |       |    |       |     |       |     |
|-------|-------|-------|-------|----|-------|-----|-------|-----|
| XS    | S     | М     | L     | XL | 2XL   | 3XL | 4XL   | 5XL |
| 32/34 | 36/38 | 40/42 | 44/46 | 48 | 50/52 | 56  | 58/60 | 62  |

| Product Specification |                |  |  |  |
|-----------------------|----------------|--|--|--|
| Colour                | Hi Vis Orange  |  |  |  |
| Composition           | 100% Polyester |  |  |  |
| Product Code          | PCHVOPLSHV05   |  |  |  |
| Weight                | 160GSM         |  |  |  |