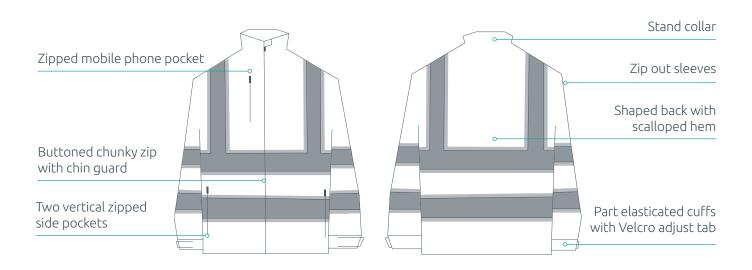

## **Description :**

3 layer softshell fabric with brushed fleece fabric facing inside for warmth.

Detachable zip off sleeves turns into a bodywarmer for flexible wearer options.

A part elasticated cuffs with adjustable velcro fastening for use with or without gloves.

Zipped mobile phone pocket on chest & 2 x zipped hand pockets.

2 x internal patch pockets for documents.

Part elasticated waist for comfort.

Quadruple stitched reflective tape for greater durability.

Chin guard and zip toggles for comfort and practicality when working.