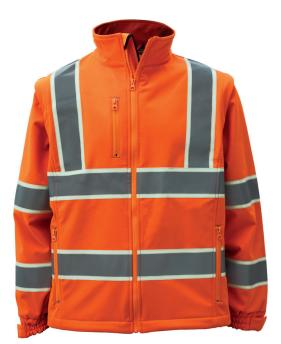

## > Glow Gear Soft Shell Jacket

The Glow Gear Soft Shell Jacket incorporates VisLite dual technology and is a revolutionary safety innovation offering wearers three levels of protection in low light environments. The Glow Gear Softshell Jacket provides maximum comfort with articulated elbows to allow greater freedom of arm movement.

## **Description :**

3 layer softshell fabric with brushed fleece fabric facing inside for warmth.

Detachable zip off sleeves turns into a bodywarmer for flexible wearer options.

A part elasticated cuffs with adjustable velcro fastening for use with or without gloves.

Zipped mobile phone pocket on chest & 2 x zipped hand pockets.

2 x internal patch pockets for documents.

Part elasticated waist for comfort.

Quadruple stitched reflective tape for greater durability.

Chin guard and zip toggles for comfort and practicality when working.

YKK zips throughout.

Unisex garments.

Conforms to EN 20471 Class 3 with sleeves / Class 2 without sleeved and RIS-3279-TOM (previously GORT-3279) & withstands up to 50 washes.