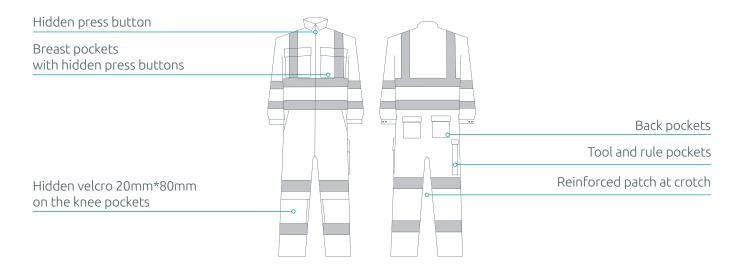

# Description: Elasticated waist band tool and rule pockets Vertical movement panels allow the wearer to stretch whilst minimising garment rise Knee pad access allows addition of knee pad to increase comfort YKK Zip reinforced with press stud overlap Reflective tape across the torso, shoulders, arms, knees and shins Unisex garment Electrostatic resistant, certified with the EN1149 European Standard (EN1149 -3 and EN1149-5) Conforms to EN ISO 11611 / 11612 CLASS 1 (A1, A2, B1, C1 F1) Flame Retardant standards