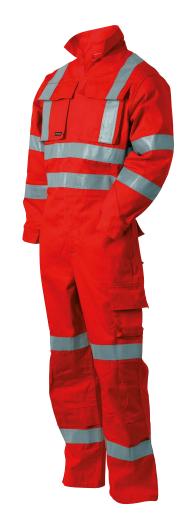

# Coverall

Flame Resistant Coveralls from **phs** Besafe are ideal for employees working in welding, cutting and grinding as they protect your whole body against splatter and short contact time with flame.

# Description: Elasticated waist band tool and rule pockets Vertical movement panels allow the wearer to stretch whilst minimising garment rise Knee pad access allows addition of knee pad to increase comfort YKK Zip reinforced with press stud overlap Reflective tape across the torso, shoulders, arms, knees and shins Unisex garment Electrostatic resistant, certified with the EN1149 European Standard (EN1149 -3 and EN1149-5) Conforms to EN ISO 11611 / 11612 CLASS 1 (A1, A2, B1, C1 F1) Flame Retardant standards